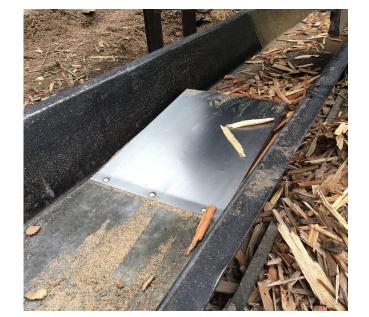

### CAPTURE TRAMP METAL & REDUCE METAL DETECTOR TRIPPING

IMT's unique VIBRA-SEP magnetic plate design allows operations to easily retrofit a tramp metal separation solution without any modification to an existing vibrating conveying system.

### **HIGH PERFORMANCE - BUDGET FRIENDLY**

As material is conveyed over the VIBRA-SEP face, tramp metal is captured to the trailing edge thereby removing tramp from the product flow. Removal of the retained tramp is done by simply sliding the captured contaminates off the VIBRA-SEP.