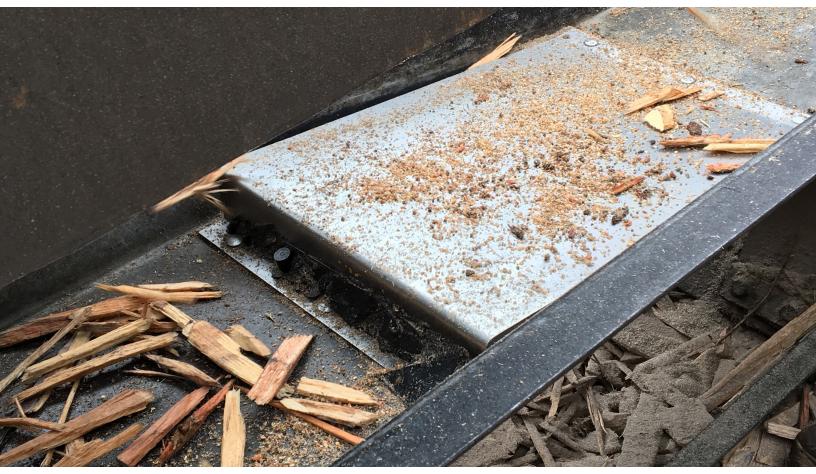

### CAPTURE TRAMP METAL & REDUCE METAL DETECTOR TRIPPING

IMT's unique VIBRA-SEP magnetic plate design allows operations to easily retrofit a tramp metal separation solution without any modification to an existing vibrating conveying system.

### **HIGH PERFORMANCE - BUDGET FRIENDLY**

As material is conveyed over the VIBRA-SEP face, tramp metal is captured to the trailing edge thereby removing tramp from the product flow. Removal of the retained tramp is done by simply sliding the captured contaminates off the VIBRA-SEP.