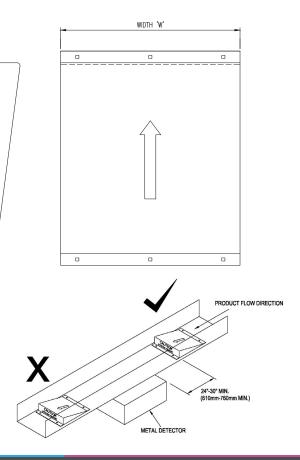

#### **EASY INSTALLATION**

Simple installation is accomplished in minutes by bolting the leading edge and trailing edge with included hardware.

Position the VIBRA-SEP magnetic separator before metal detection systems.