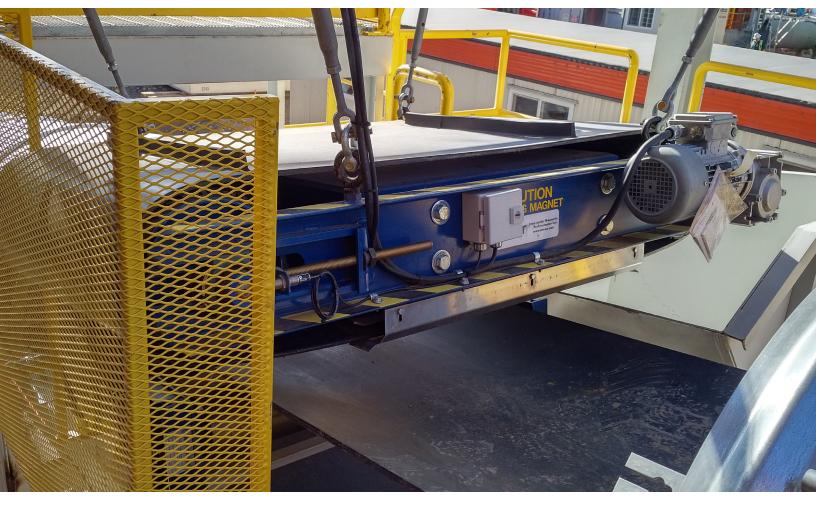

### G5 SUSPENDED CROSS BELT PERMANENT MAGNETIC SEPARATORS

The IMT G5 Cross Belt Permanent Magnetic Separator is used in the magnetic extraction of ferrous materials from products to ensure a safe, metal free output. These powerful magnets draw the unwanted metals upwards and away while continually discharging the target tramp from the conveyor belt.