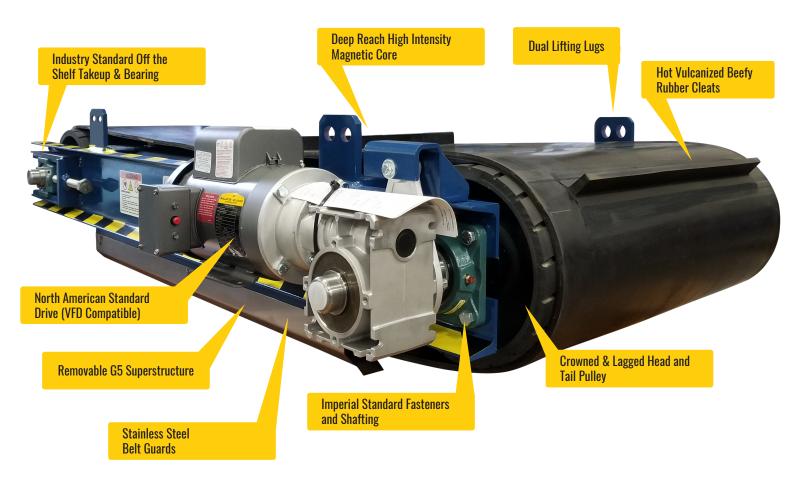

### G5 SUSPENDED CROSS BELT PERMANENT MAGNETIC SEPARATORS

The IMT G5 Cross Belt Permanent Magnetic Separator is used in the magnetic extraction of ferrous materials from products to ensure a safe, metal free output. These powerful magnets draw the unwanted metals upwards and away while continually discharging the target tramp from the conveyor belt.

#### **DRIVE CONFIGURATION**

Shaft Mounted Helical Worm Gear Reducer Standard 2HP Right Angle Motor

- 3 Phase 480/60Hz
- 3 Phase 575/60Hz
- Other Voltages upon request Hydraulic Drive available

#### **OPTIONAL EQUIPMENT**

- Zero Speed Sensor
- Misalignment Sensor/Switch