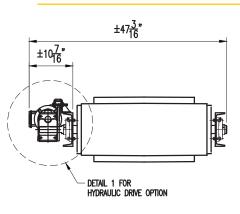

#### **G5 SIDE VIEW**

#### **G5 CBS SERIES DIMENSIONS**

QUALITY AT THE CORE™

| BELT<br>WIDTH | MODEL    | A    | В  | C  | D  | WEIGHT<br>(LBS) |
|---------------|----------|------|----|----|----|-----------------|
| 24            | CBS-2433 | 19.5 | 51 | 20 | 35 | 1950            |
| 36            | CBS-3633 | 25.5 | 63 | 32 | 35 | 2700            |
| 42            | CBS-4233 | 28.5 | 69 | 38 | 35 | 3060            |
| 48            | CBS-4833 | 31.5 | 75 | 44 | 35 | 3420            |
| 54            | CBS-5433 | 34.5 | 81 | 50 | 35 | 3750            |
| 60            | CBS-6033 | 37.5 | 87 | 56 | 35 | 4165            |
| 72            | CBS-7233 | 43.5 | 99 | 68 | 35 | 4795            |

#### **DRIVE END VIEW**