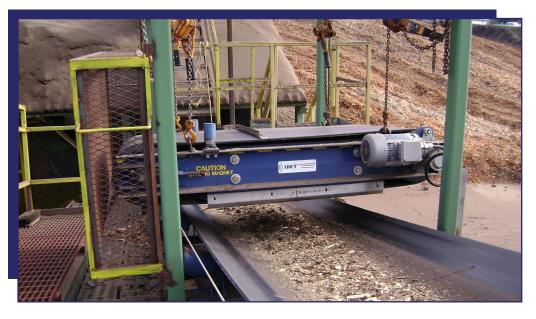

### G5 SUSPENDED CROSS BELT PERMANENT MAGNETIC SEPARATORS

The IMT G5 Cross Belt Permanent Magnetic Separator is used in the magnetic extraction of ferrous materials from products to ensure a safe, metal free output. These powerful magnets draw the unwanted metals upwards and away while continually discharging the target tramp from the conveyor belt.