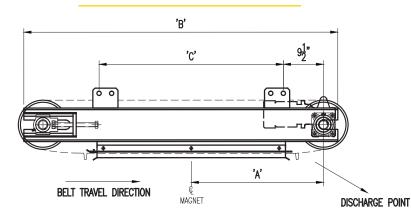

#### **G5 SIDE VIEW**

#### **SECTION AT LIFTING LUGS**

#### **G5 CBS SERIES DIMENSIONS**

QUALITY AT THE CORE™

| BELT<br>WIDTH | MODEL    | A    | В  | C  | D  | WEIGHT<br>(LBS) |
|---------------|----------|------|----|----|----|-----------------|
| 24            | CBS-2433 | 19.5 | 51 | 20 | 35 | 1950            |
| 36            | CBS-3633 | 25.5 | 63 | 32 | 35 | 2700            |
| 42            | CBS-4233 | 28.5 | 69 | 38 | 35 | 3060            |
| 48            | CBS-4833 | 31.5 | 75 | 44 | 35 | 3420            |
| 54            | CBS-5433 | 34.5 | 81 | 50 | 35 | 3750            |
| 60            | CBS-6033 | 37.5 | 87 | 56 | 35 | 4165            |
| 72            | CBS-7233 | 43.5 | 99 | 68 | 35 | 4795            |